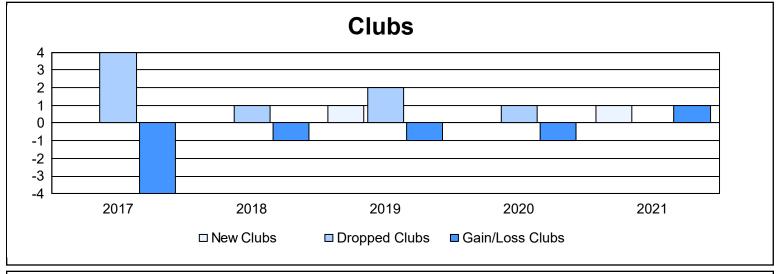

District LA 2

As of June 2021 Cumulative

| Year      | New<br>Clubs | Dropped<br>Clubs | Gain/<br>Loss<br>Clubs | New<br>Members | Charter<br>Members | Reinstate<br>Members | Transfer<br>Members | Total<br>Member<br>Added | Total<br>Members<br>Dropped | Gain/<br>Loss<br>Members |
|-----------|--------------|------------------|------------------------|----------------|--------------------|----------------------|---------------------|--------------------------|-----------------------------|--------------------------|
| 2016-2017 | 0            | 4                | -4                     | 111            | 8                  | 16                   | 12                  | 147                      | 266                         | -119                     |
| 2017-2018 | 0            | 1                | -1                     | 155            | 2                  | 40                   | 3                   | 200                      | 177                         | 23                       |
| 2018-2019 | 1            | 2                | -1                     | 104            | 22                 | 0                    | 6                   | 132                      | 165                         | -33                      |
| 2019-2020 | 0            | 1                | -1                     | 64             | 0                  | 3                    | 0                   | 67                       | 139                         | -72                      |
| 2020-2021 | 1            | 0                | 1                      | 113            | 34                 | 5                    | 1                   | 153                      | 143                         | 10                       |
| Average   | 0            | 2                | -1                     | 109            | 13                 | 13                   | 4                   | 140                      | 178                         | -38                      |